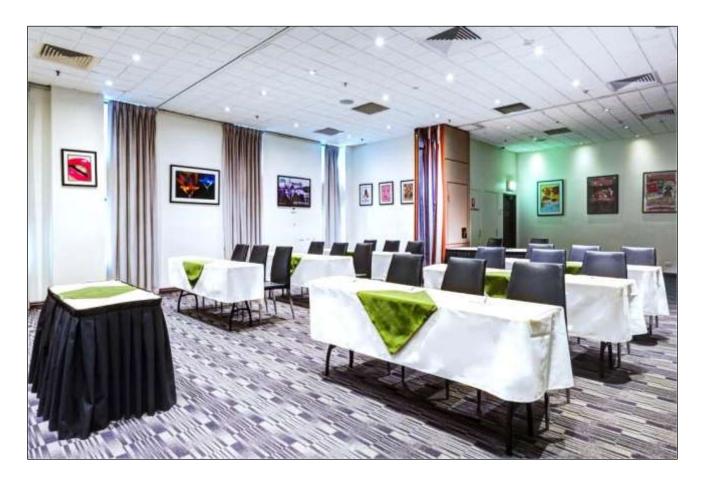

## **Conference Room 1**

| Features                                                                                                                             | Room Hire Includes:                                                                                                            |  |
|--------------------------------------------------------------------------------------------------------------------------------------|--------------------------------------------------------------------------------------------------------------------------------|--|
| <ul> <li>124m²</li> <li>separate mezzanine level</li> <li>direct loading dock access</li> <li>same level public bathrooms</li> </ul> | <ul> <li>screen and projector</li> <li>whiteboard</li> <li>flip chart, paper and markers</li> <li>pens and notepads</li> </ul> |  |
| Seating Capacity                                                                                                                     |                                                                                                                                |  |
| Theatre<br>Banquet<br>Classroom<br>Boardroom<br>Cabaret<br>U-Shape                                                                   | 120<br>80<br>60<br>40<br>40<br>38                                                                                              |  |