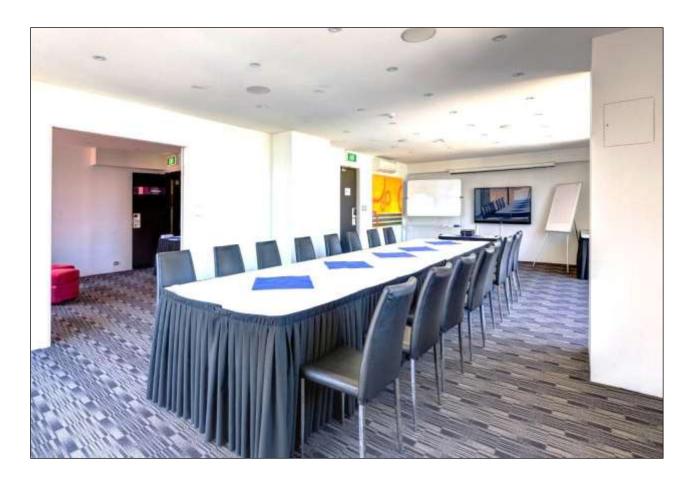

## **Penthouse Function Room**

| Features                                                                                                                                                                  | Room Hire Includes:                                                                                                            |  |
|---------------------------------------------------------------------------------------------------------------------------------------------------------------------------|--------------------------------------------------------------------------------------------------------------------------------|--|
| <ul> <li>70m²</li> <li>pre-function area</li> <li>natural lighting and private balconies</li> <li>same level public bathrooms</li> <li>breathtaking city views</li> </ul> | <ul> <li>screen and projector</li> <li>whiteboard</li> <li>flip chart, paper and markers</li> <li>pens and notepads</li> </ul> |  |
| Seating Capacity                                                                                                                                                          |                                                                                                                                |  |
| Theatre<br>Banquet<br>Boardroom<br>U-Shape<br>Classroom                                                                                                                   | 50<br>40<br>28<br>26<br>24                                                                                                     |  |