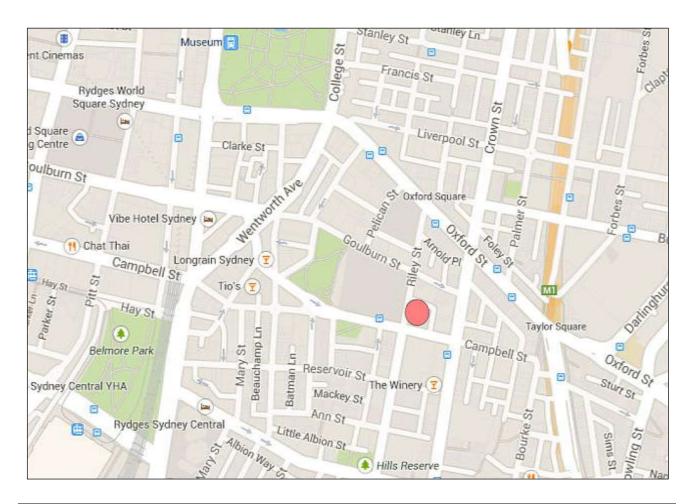

#### Location:

| Trains  | Central Station                                            |
|---------|------------------------------------------------------------|
|         | Museum Station                                             |
|         | City:                                                      |
| Buses:  | • 392, 333, 377, 397, 380, 399, M40                        |
|         | Eddy Avenue:                                               |
|         | • 311, 378                                                 |
|         | Bondi Junction:                                            |
|         | • 380, 333, 378, M40                                       |
| Parking | • \$28.00 per day                                          |
|         | Height restriction of 1.8m                                 |
|         | <ul> <li>Not suitable for large Sedans or SUVs.</li> </ul> |